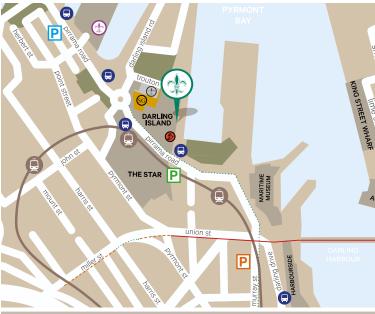

# **DIRECTIONS** · PARKING · MAP

48 PIRRAMA ROAD, PYRMONT NSW 2009 DIRECTLY OPPOSITE THE STAR, WATERFRONT PROMENADE ENTRANCE,

## **Parking**

#### THE STAR PARKING STATION

Located on Pyrmont St, Pyrmont. For further information call

#### WILSON JONES BAY WHARF CARPARK

Located on 19-21 Pirrama Rd Pyrmont (opposite Doltone House)

All day \$18\* Wilson Carpark Ticket Validation available at our Pyrmont venues, please see staff for more information.

#### Bicvcle

The area is easily accessible by a bicycle, with several on and off road cycle paths and bike racks nearby.

| 1417 (1    |                               |   |                              |
|------------|-------------------------------|---|------------------------------|
| <b>(1)</b> | Doltone House Darling Island  | P | Harbourside car park         |
| <b>(b)</b> | Doltone House Parkview        |   | Light rail line              |
| SG         | Signorelli Gastronomia        |   | Bus stops                    |
| <b>B</b>   | Biaggio Cafe                  |   | Separate dedicated cycleways |
| <b>(1)</b> | Doltone House Jones Bay Wharf |   | Dedicated cycling lanes      |
| P          | Jones Bay Wharf car park      |   | Bicycle-friendly roads       |
| P          | The Star car park             |   |                              |
|            |                               |   |                              |